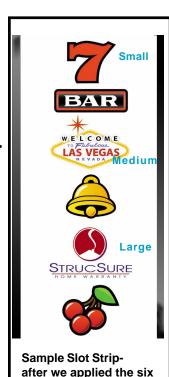

#### **Prize Winners with Branded Icon Reel Graphics**

**Winning combinations** - Winners can be set based on the number of spins you expect. -small - medium - large. You can choose the number of spins between each winner. Up to 6 different winning combinations are available.

There are **6 spots** that can have custom symbols, usually company or product logos line up to make the three prize levels and the other three symbols will mix to provide any symbol winners for the "tiny" prizes.

- **Any three symbols** win the lowest "tiny prize about every 3 to 5 spins
- SMALL First Icon(Product Logos) Line up 3 logos can be set to win at any interval of spins
- Medium Third Icon (Product Logos) Line up 3 logos can be set to win at any interval of spins
- Large Fifth Icon (Product Logos) Line up 3 logos (GRAND Prize) can be set to win at any interval of spins

**REEL Graphics - SIX Jpeg graphics that are 320x160 or 640X320 pixels each** for the slot reels. We will size them to fit if needed. They can be company or product logos and icons. It looks best if the symbols are consistent in style. Do not use photos with small text - simple and clean works best.