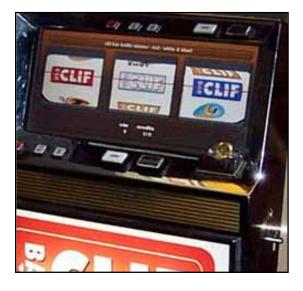

#### **Prize Winners with Branded Icon Reel Graphics**

**Winning combinations** - Winners can be set based on the number of spins you expect. -small - medium - large. You can choose the number of spins between each winner. Up to 6 different winning combinations are available.

There are **6 spots** that can have custom symbols, usually company or product logos line up to make the three prize levels and the other three symbols will mix to provide any symbol winners for the "tiny" prizes.

- **Any three symbols** win the lowest "tiny prize about every 3 to 5 spins
- SMALL First Icon(Product Logos) Line up 3 logos can be set to win at any interval of spins
- Medium Third Icon (Product Logos) Line up 3 logos can be set to win at any interval of spins
- Large Fifth Icon (Product Logos) Line up 3 logos (GRAND Prize) can be set to win at any interval of spins

**REEL Graphics - SIX Jpeg graphics that are 320x160 or 640X320 pixels each** for the slot reels. We will size them to fit if needed. They can be company or product logos and icons. It looks best if the symbols are consistent in style. Do not use photos with small text - simple and clean works best.